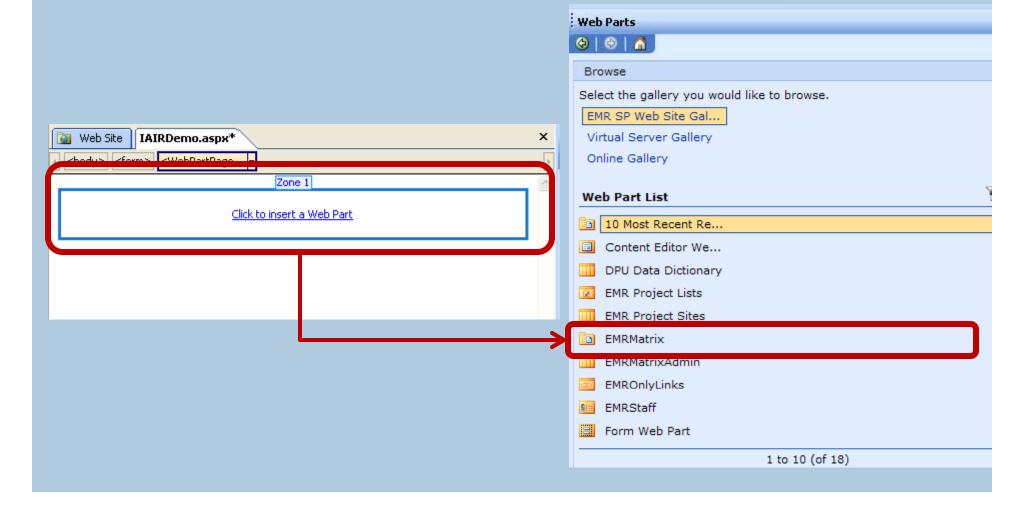

# Use FrontPage or Visual Studio to manage web page

#### Data View web parts provide access to SP lists