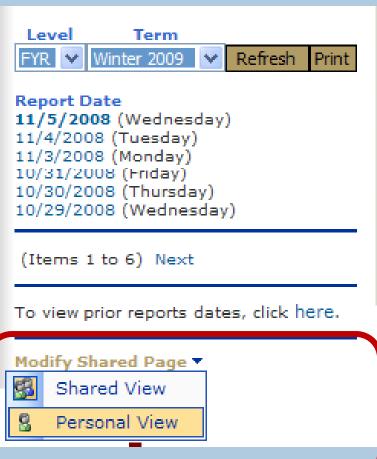

#### Advanced user interface for filtering

Term

To view prior reports dates, click here.

11/5/2008 (Wednesday) 11/4/2008 (Tuesday) 11/3/2008 (Monday)

10/31/2008 (Friday) 10/30/2008 (Thursday) 10/29/2008 (Wednesday)

(Items 1 to 6) Next

Modify Shared Page ▼

Report Date

▼ Winter 2009 ▼ Refresh Print

HOME ABOUT EMR CONTACT EMR

Good Afternoon, Ed Schaefer

# Two views to a SharePoint page: shared and user

# In user view, users can add web parts and control page layout

## In user view, users can add web parts and control page layout