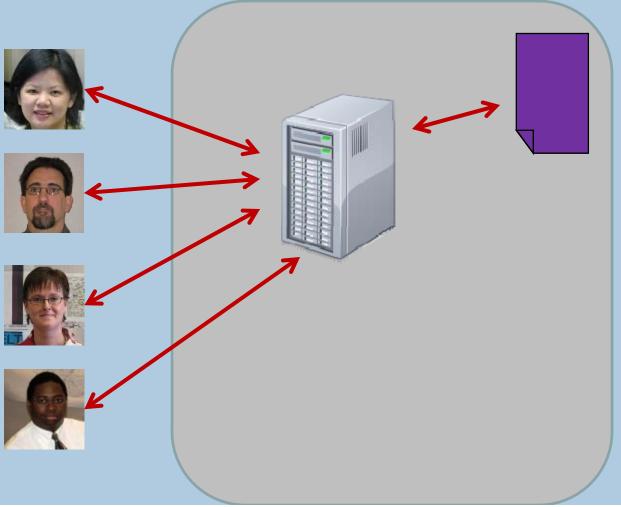

Collaborate and share working documents with colleagues

#### Central location for all working documents

#### Past attempts to share documents were difficult

SharePoint provides the single area for all working reports