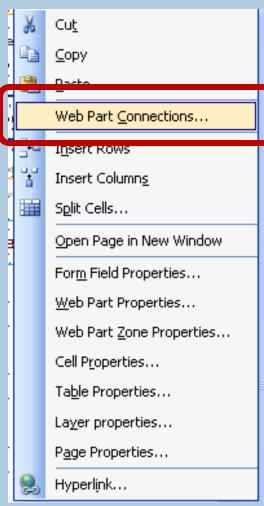

Form web parts are created to supply filtering data

Web Part Connections to pass form web part data to data view

Cancel

#### Web part connections to pass form web part data to data view