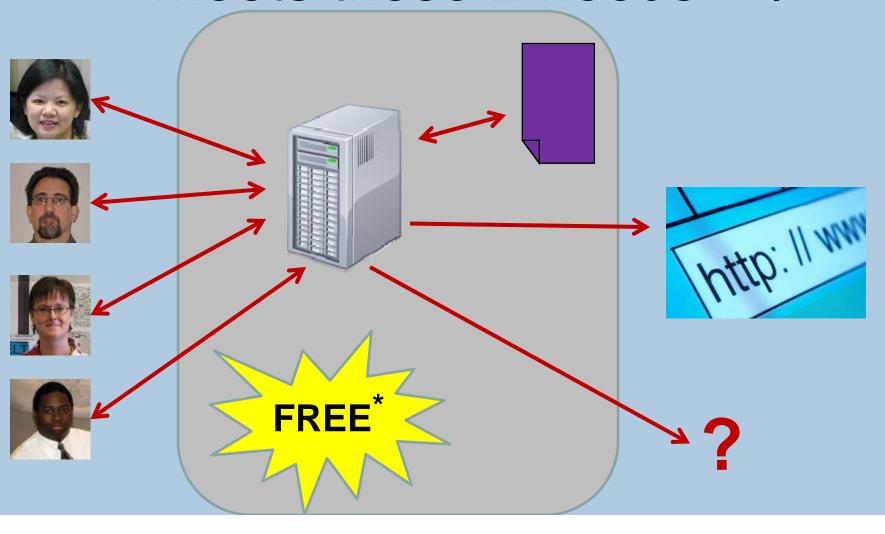

We in EMR are creating and distributing numerous reports

# You're trying to simplify and coordinate this process

### Multiple report versions exist and sharing requires tech skills

# Track latest version and easily share reports with colleagues