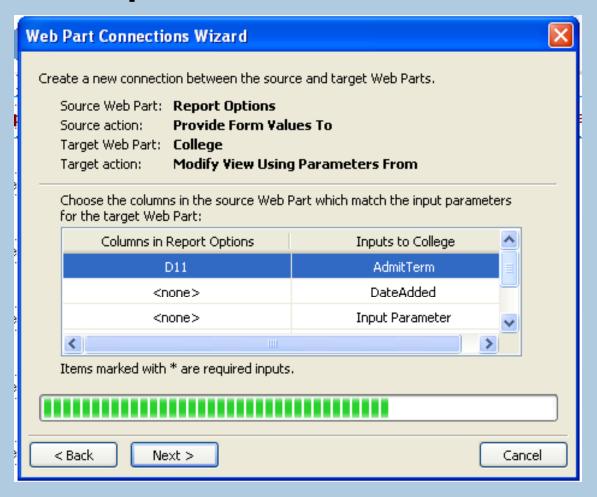

Form web parts are created to supply filtering data

Web Part Connections to pass form web part data to data view

Cancel

#### Web part connections to pass form web part data to data view