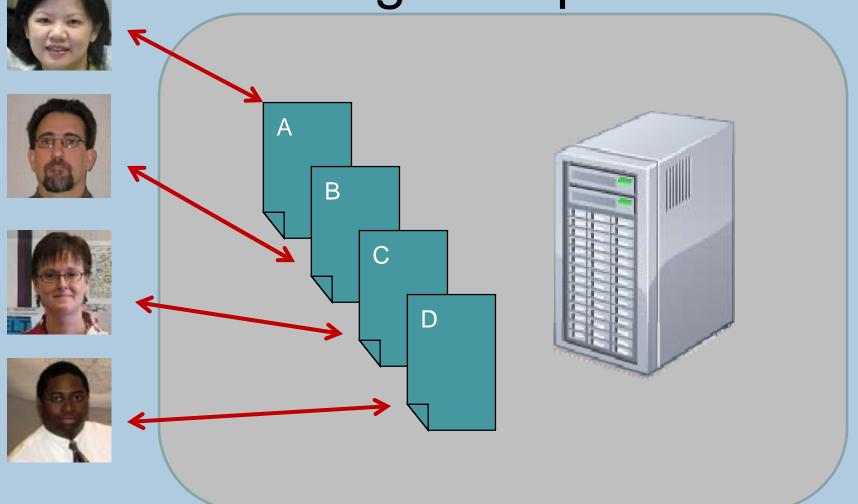

Collaborate and share working documents with colleagues

#### Central location for all working documents

#### Past attempts to share documents were difficult

SharePoint provides the single area for all working reports