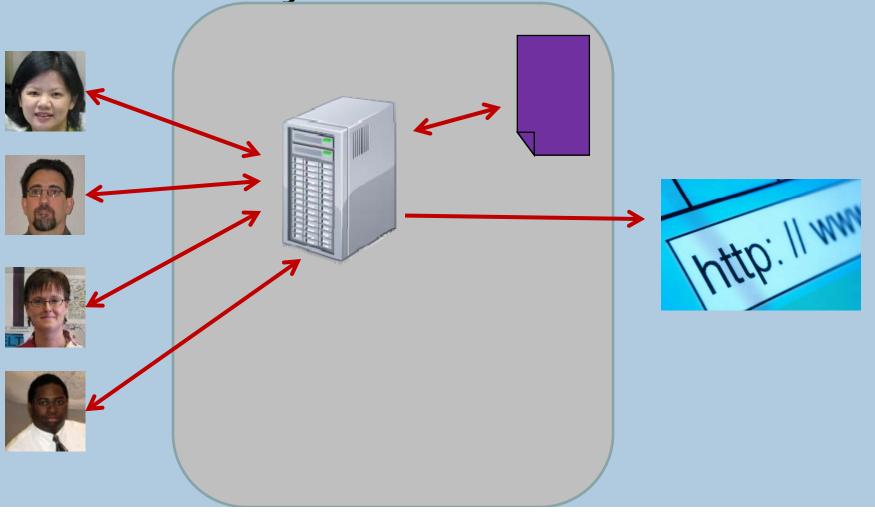

#### SharePoint provided one unexpected benefit...

Computing

and Digital

# ...dynamic web-based reporting and portal functionality

0.0%