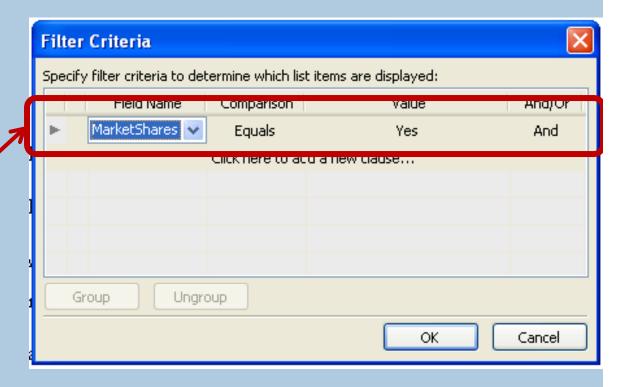

#### Advanced user interface for filtering

Term

To view prior reports dates, click here.

11/5/2008 (Wednesday) 11/4/2008 (Tuesday) 11/3/2008 (Monday)

10/31/2008 (Friday) 10/30/2008 (Thursday) 10/29/2008 (Wednesday)

Form web parts are created to supply filtering data

Web Part Connections to pass form web part data to data view

Cancel