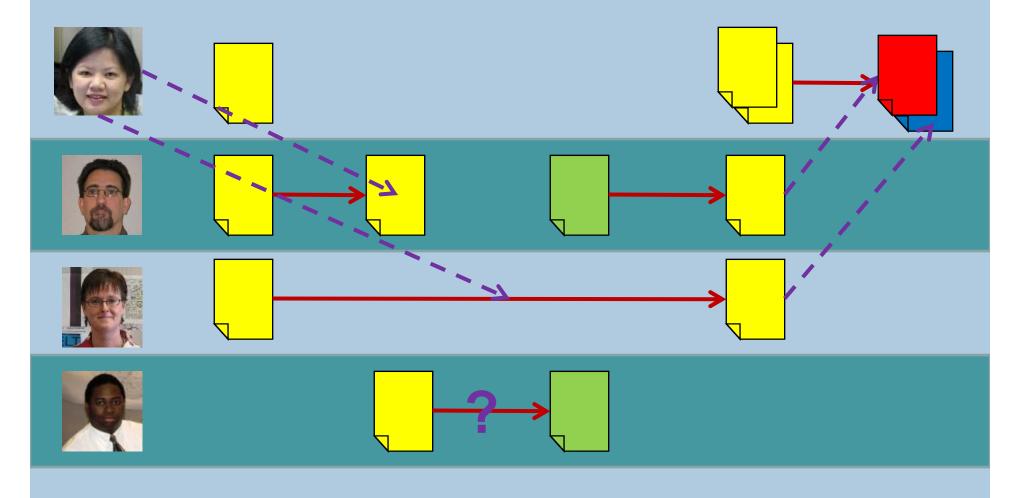

Versioning controls to track history of changes

# Lack of standard tracking processes and conventions

# SP provides standardize processes and conventions

Track who is and has been working on report

#### Manual process to track who has it or who had it

# SharePoint tracks current and previous users