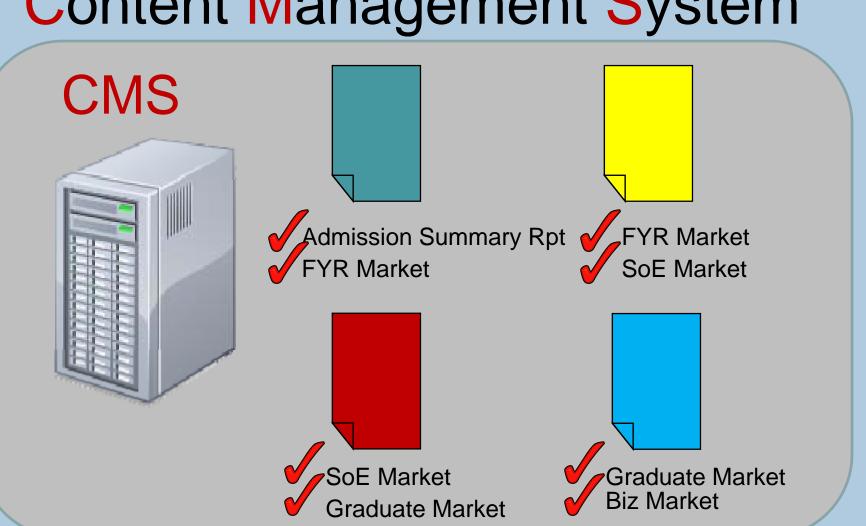

We in EMR are creating and distributing numerous reports

# You're trying to simplify and coordinate this process