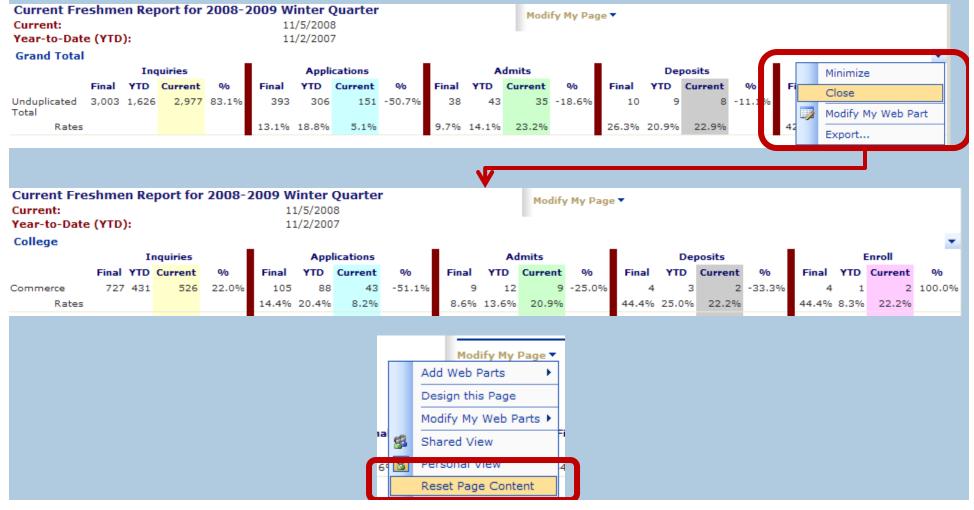

#### Current Freshmen Report for 2008-2009 Winter Quarter

 Current:
 11/5/2008

 Year-to-Date (YTD):
 11/2/2007

**Grand Total** 

|                       | Inquiries |       |         |       | Applications |       |         |        | Admits |       |         |        | Deposits |       |         |        |
|-----------------------|-----------|-------|---------|-------|--------------|-------|---------|--------|--------|-------|---------|--------|----------|-------|---------|--------|
|                       | Final     | YTD   | Current | 9/6   | Final        | YTD   | Current | %      | Final  | YTD   | Current | %      | Final    | YTD   | Current | %      |
| Unduplicated<br>Total | 3,003     | 1,626 | 2,977   | 83.1% | 393          | 306   | 151     | -50.7% | 38     | 43    | 35      | -18.6% | 10       | 9     | 8       | -11.1% |
| Rates                 |           |       |         |       | 13.1%        | 18.8% | 5.1%    |        | 9.7%   | 14.1% | 23.2%   |        | 26.3%    | 20.9% | 22.9%   |        |

| College                  | College   |         |       |              |       |         |        |        |       |         |        |          |       |         |        |
|--------------------------|-----------|---------|-------|--------------|-------|---------|--------|--------|-------|---------|--------|----------|-------|---------|--------|
| Inquiries                |           |         |       | Applications |       |         |        | Admits |       |         |        | Deposits |       |         |        |
|                          | Final YTD | Current | %     | Final        | YTD   | Current | %      | Final  | YTD   | Current | %      | Final    | YTD   | Current | %      |
| Commerce                 | 727 431   | 526     | 22.0% | 105          | 88    | 43      | -51.1% | 9      | 12    | 9       | -25.0% | 4        | 3     | 2       | -33.3% |
| Rates                    |           |         |       | 14.4%        | 20.4% | 8.2%    |        | 8.6%   | 13.6% | 20.9%   |        | 44.4%    | 25.0% | 22.2%   |        |
| Communication            | 195 87    | 167     | 92.0% | 15           | 15    | 16      | 6.7%   | 0      | 3     | 4       | 33.3%  | 0        | 1     | 1       | 0.0%   |
| Rates                    |           |         |       | 7.7%         | 17.2% | 9.6%    |        | 0.0%   | 20.0% | 25.0%   |        | 0.0%     | 33.3% | 25.0%   |        |
| Computing<br>and Digital | 365 252   | 352     | 39.7% | 58           | 42    | 20      | -52.4% | 3      | 3     | 2       | -33.3% | 1        | 1     | 1       | 0.0%   |

# Two views to a SharePoint page: shared and user

# In user view, users can add web parts and control page layout

## In user view, users can add web parts and control page layout