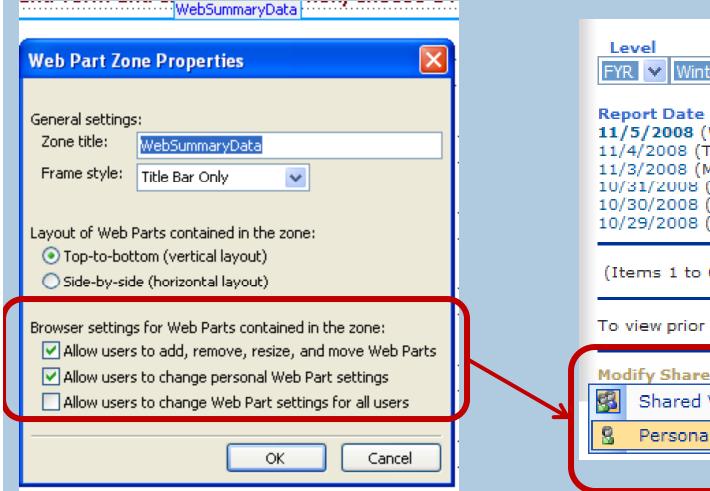

#### User-only view allows users to customize page layout

# Two views to a SharePoint page: shared and user

# In user view, users can add web parts and control page layout

## In user view, users can add web parts and control page layout