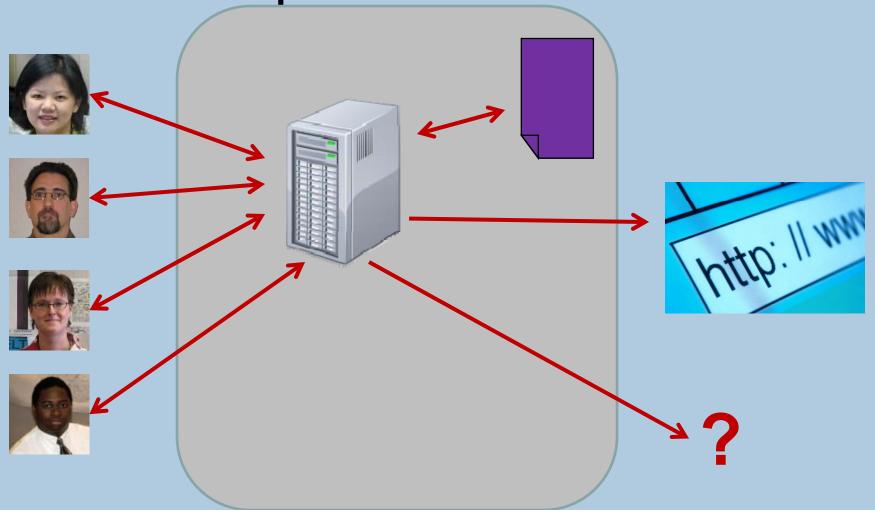

#### SharePoint provided one unexpected benefit...

Computing

and Digital

# ...dynamic web-based reporting and portal functionality

0.0%