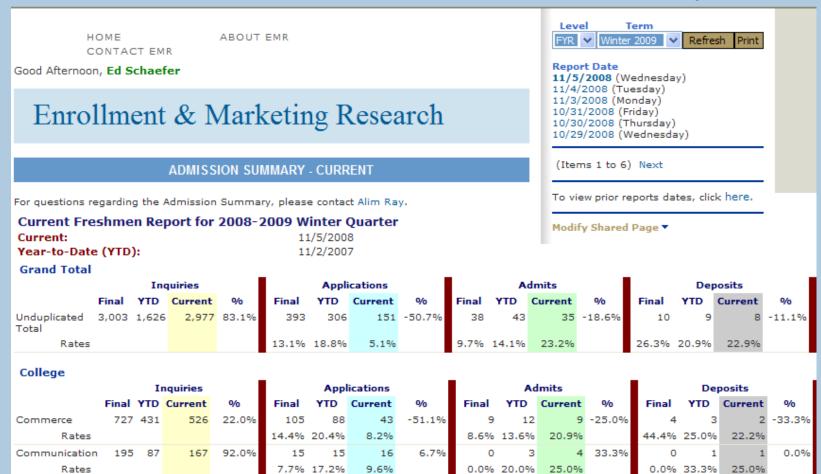

#### Current Freshmen Report for 2008-2009 Winter Quarter

 Current:
 11/5/2008

 Year-to-Date (YTD):
 11/2/2007

**Grand Total** 

|                       | Inquiries |       |         |       | Applications |       |         |        | Admits |       |         |        | Deposits |       |         |        |
|-----------------------|-----------|-------|---------|-------|--------------|-------|---------|--------|--------|-------|---------|--------|----------|-------|---------|--------|
|                       | Final     | YTD   | Current | 9/6   | Final        | YTD   | Current | %      | Final  | YTD   | Current | %      | Final    | YTD   | Current | %      |
| Unduplicated<br>Total | 3,003     | 1,626 | 2,977   | 83.1% | 393          | 306   | 151     | -50.7% | 38     | 43    | 35      | -18.6% | 10       | 9     | 8       | -11.1% |
| Rates                 |           |       |         |       | 13.1%        | 18.8% | 5.1%    |        | 9.7%   | 14.1% | 23.2%   |        | 26.3%    | 20.9% | 22.9%   |        |

| College                  | College   |         |       |              |       |         |        |        |       |         |        |          |       |         |        |
|--------------------------|-----------|---------|-------|--------------|-------|---------|--------|--------|-------|---------|--------|----------|-------|---------|--------|
| Inquiries                |           |         |       | Applications |       |         |        | Admits |       |         |        | Deposits |       |         |        |
|                          | Final YTD | Current | %     | Final        | YTD   | Current | %      | Final  | YTD   | Current | %      | Final    | YTD   | Current | %      |
| Commerce                 | 727 431   | 526     | 22.0% | 105          | 88    | 43      | -51.1% | 9      | 12    | 9       | -25.0% | 4        | 3     | 2       | -33.3% |
| Rates                    |           |         |       | 14.4%        | 20.4% | 8.2%    |        | 8.6%   | 13.6% | 20.9%   |        | 44.4%    | 25.0% | 22.2%   |        |
| Communication            | 195 87    | 167     | 92.0% | 15           | 15    | 16      | 6.7%   | 0      | 3     | 4       | 33.3%  | 0        | 1     | 1       | 0.0%   |
| Rates                    |           |         |       | 7.7%         | 17.2% | 9.6%    |        | 0.0%   | 20.0% | 25.0%   |        | 0.0%     | 33.3% | 25.0%   |        |
| Computing<br>and Digital | 365 252   | 352     | 39.7% | 58           | 42    | 20      | -52.4% | 3      | 3     | 2       | -33.3% | 1        | 1     | 1       | 0.0%   |