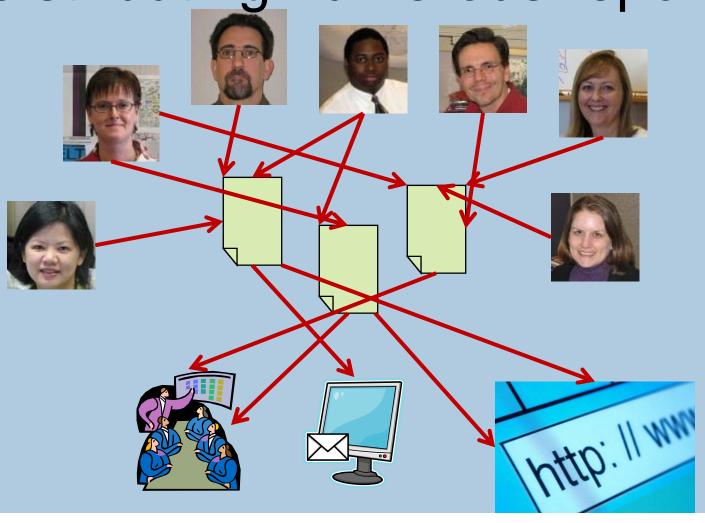

We in EMR are creating and distributing numerous reports

# You're trying to simplify and coordinate this process