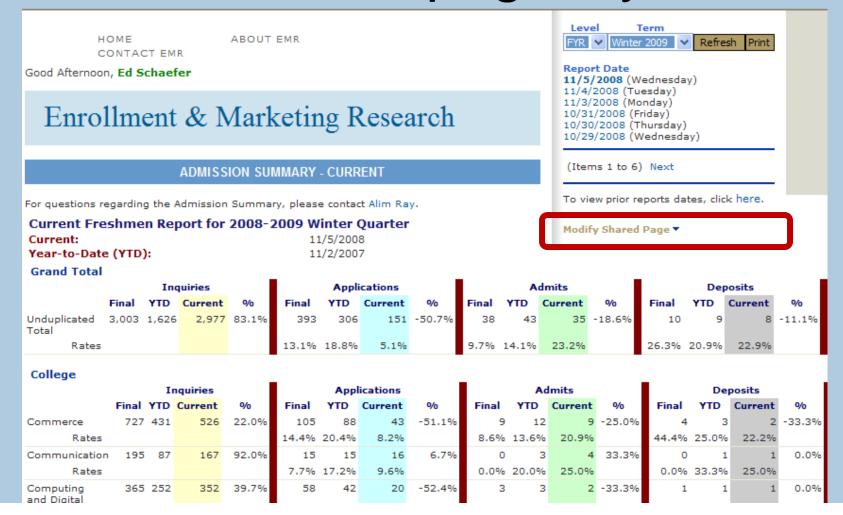

#### Advanced user interface for filtering

Term

To view prior reports dates, click here.

11/5/2008 (Wednesday) 11/4/2008 (Tuesday) 11/3/2008 (Monday)

10/31/2008 (Friday) 10/30/2008 (Thursday) 10/29/2008 (Wednesday)

(Items 1 to 6) Next

Modify Shared Page ▼

Report Date

▼ Winter 2009 ▼ Refresh Print

HOME ABOUT EMR CONTACT EMR

Good Afternoon, Ed Schaefer

#### Enrollment & Marketing Research

#### ADMISSION SUMMARY - CURRENT

For questions regarding the Admission Summary, please contact Alim Ray.

#### Current Freshmen Report for 2008-2009 Winter Quarter

 Current:
 11/5/2008

 Year-to-Date (YTD):
 11/2/2007

**Grand Total** 

|                       | Inquiries |       |         |       | Applications |       |         |        | Admits |       |         |        | Deposits |       |         |        |
|-----------------------|-----------|-------|---------|-------|--------------|-------|---------|--------|--------|-------|---------|--------|----------|-------|---------|--------|
|                       | Final     | YTD   | Current | 9/6   | Final        | YTD   | Current | %      | Final  | YTD   | Current | %      | Final    | YTD   | Current | %      |
| Unduplicated<br>Total | 3,003     | 1,626 | 2,977   | 83.1% | 393          | 306   | 151     | -50.7% | 38     | 43    | 35      | -18.6% | 10       | 9     | 8       | -11.1% |
| Rates                 |           |       |         |       | 13.1%        | 18.8% | 5.1%    |        | 9.7%   | 14.1% | 23.2%   |        | 26.3%    | 20.9% | 22.9%   |        |

| College                  | College   |         |       |              |       |         |        |        |       |         |        |          |       |         |        |
|--------------------------|-----------|---------|-------|--------------|-------|---------|--------|--------|-------|---------|--------|----------|-------|---------|--------|
| Inquiries                |           |         |       | Applications |       |         |        | Admits |       |         |        | Deposits |       |         |        |
|                          | Final YTD | Current | %     | Final        | YTD   | Current | %      | Final  | YTD   | Current | %      | Final    | YTD   | Current | %      |
| Commerce                 | 727 431   | 526     | 22.0% | 105          | 88    | 43      | -51.1% | 9      | 12    | 9       | -25.0% | 4        | 3     | 2       | -33.3% |
| Rates                    |           |         |       | 14.4%        | 20.4% | 8.2%    |        | 8.6%   | 13.6% | 20.9%   |        | 44.4%    | 25.0% | 22.2%   |        |
| Communication            | 195 87    | 167     | 92.0% | 15           | 15    | 16      | 6.7%   | 0      | 3     | 4       | 33.3%  | 0        | 1     | 1       | 0.0%   |
| Rates                    |           |         |       | 7.7%         | 17.2% | 9.6%    |        | 0.0%   | 20.0% | 25.0%   |        | 0.0%     | 33.3% | 25.0%   |        |
| Computing<br>and Digital | 365 252   | 352     | 39.7% | 58           | 42    | 20      | -52.4% | 3      | 3     | 2       | -33.3% | 1        | 1     | 1       | 0.0%   |