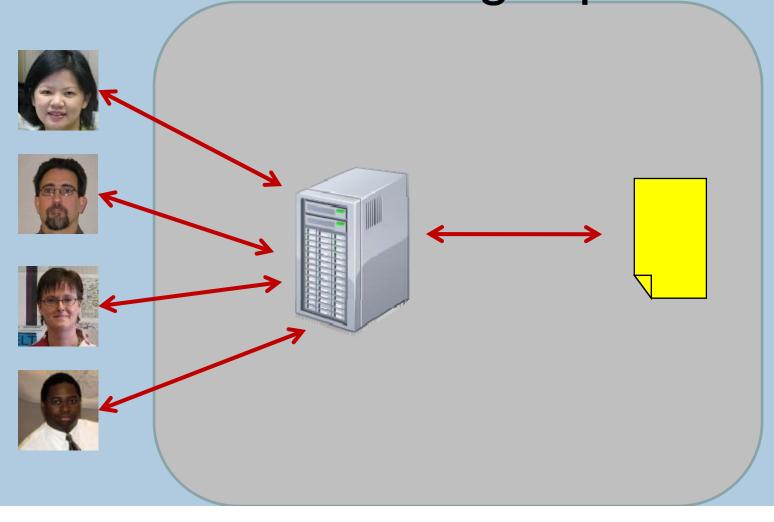

Collaborate and share working documents with colleagues

#### Central location for all working documents

#### Past attempts to share documents were difficult

SharePoint provides the single area for all working reports