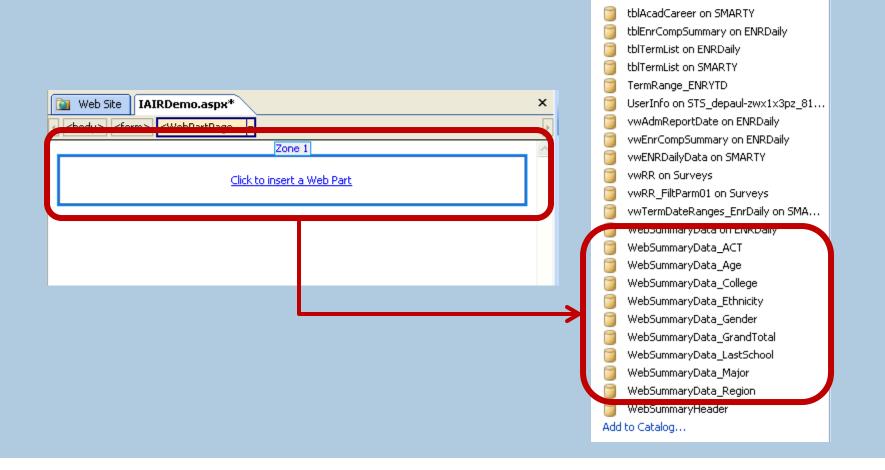

# Use FrontPage or Visual Studio to manage web page

#### Data View web parts provide access to SP lists