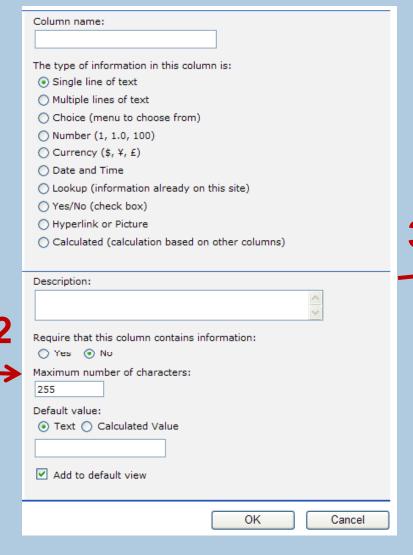

## Modify SharePoint document list properties interface

### Document list properties are inadequate for CMS

#### Creating CMS requires NO

CODING

#### Columns

A column stores information about each Column (click to edit) Title ■ Add a new column

Change the order of the fields

#### Columns

A column stores information about

Column (click to edit)

FileName

ResourceURL

DisplayName

Unavailable

ResourceOwner\_Name