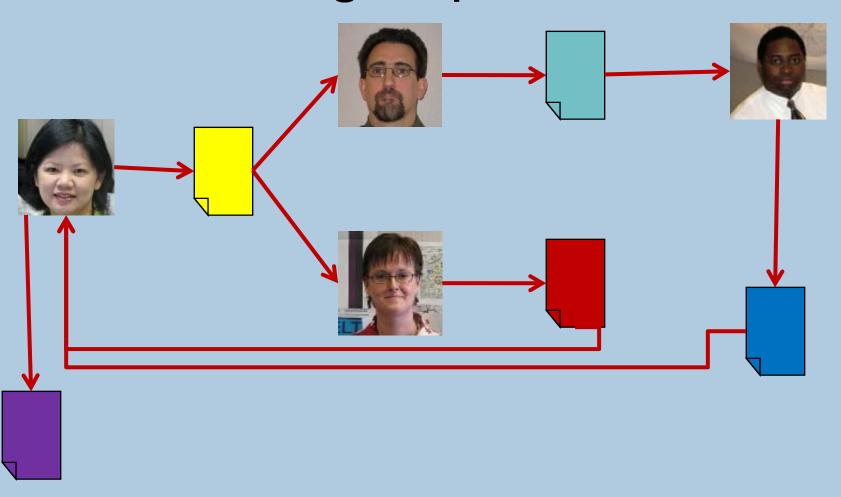

# 3-in-1 Solution for Document Collaboration, Website Content Management, and Portalbased Web Reports

Edward Schaefer
Senior Applications Developer
Enrollment & Marketing Research

#### Preface

- EMR department of Enrollment
   Management & Marketing division; over
   200 staff including IR
- This presentation is "GREEN"
- I like to use Animation, but not overly use
- This is the only bullet point portion of presentation



We in EMR are creating and distributing numerous reports





# You're trying to simplify and coordinate this process



### Multiple report versions exist and sharing requires tech skills



# Track latest version and easily share reports with colleagues





#### Microsoft SharePoint Services meets these 2 needs + 1





| Component           | Minimum                                                                                                                                            | Recommended                                                                                              |
|---------------------|----------------------------------------------------------------------------------------------------------------------------------------------------|----------------------------------------------------------------------------------------------------------|
| Processor           | 2.5 gigahertz (GHz)