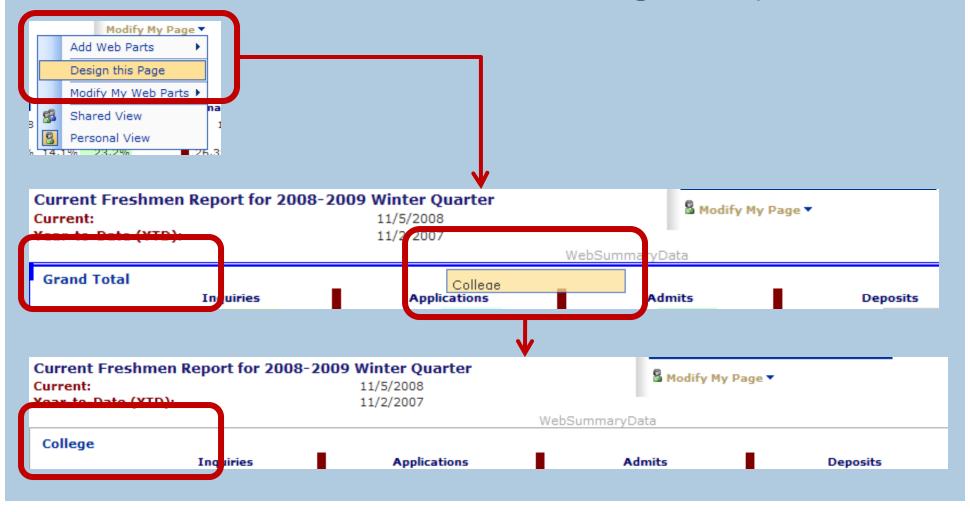

#### Current Freshmen Report for 2008-2009 Winter Quarter

 Current:
 11/5/2008

 Year-to-Date (YTD):
 11/2/2007

**Grand Total** 

|                       | Inquiries |       |         |       | Applications |       |         |        | Admits |       |         |        | Deposits |       |         |        |
|-----------------------|-----------|-------|---------|-------|--------------|-------|---------|--------|--------|-------|---------|--------|----------|-------|---------|--------|
|                       | Final     | YTD   | Current | 9/6   | Final        | YTD   | Current | %      | Final  | YTD   | Current | %      | Final    | YTD   | Current | %      |
| Unduplicated<br>Total | 3,003     | 1,626 | 2,977   | 83.1% | 393          | 306   | 151     | -50.7% | 38     | 43    | 35      | -18.6% | 10       | 9     | 8       | -11.1% |
| Rates                 |           |       |         |       | 13.1%        | 18.8% | 5.1%    |        | 9.7%   | 14.1% | 23.2%   |        | 26.3%    | 20.9% | 22.9%   |        |

| College                  | College   |         |       |              |       |         |        |        |       |         |        |          |       |         |        |
|--------------------------|-----------|---------|-------|--------------|-------|---------|--------|--------|-------|---------|--------|----------|-------|---------|--------|
| Inquiries                |           |         |       | Applications |       |         |        | Admits |       |         |        | Deposits |       |         |        |
|                          | Final YTD | Current | %     | Final        | YTD   | Current | %      | Final  | YTD   | Current | %      | Final    | YTD   | Current | %      |
| Commerce                 | 727 431   | 526     | 22.0% | 105          | 88    | 43      | -51.1% | 9      | 12    | 9       | -25.0% | 4        | 3     | 2       | -33.3% |
| Rates                    |           |         |       | 14.4%        | 20.4% | 8.2%    |        | 8.6%   | 13.6% | 20.9%   |        | 44.4%    | 25.0% | 22.2%   |        |
| Communication            | 195 87    | 167     | 92.0% | 15           | 15    | 16      | 6.7%   | 0      | 3     | 4       | 33.3%  | 0        | 1     | 1       | 0.0%   |
| Rates                    |           |         |       | 7.7%         | 17.2% | 9.6%    |        | 0.0%   | 20.0% | 25.0%   |        | 0.0%     | 33.3% | 25.0%   |        |
| Computing<br>and Digital | 365 252   | 352     | 39.7% | 58           | 42    | 20      | -52.4% | 3      | 3     | 2       | -33.3% | 1        | 1     | 1       | 0.0%   |

# Two views to a SharePoint page: shared and user

# In user view, users can add web parts and control page layout

## In user view, users can add web parts and control page layout