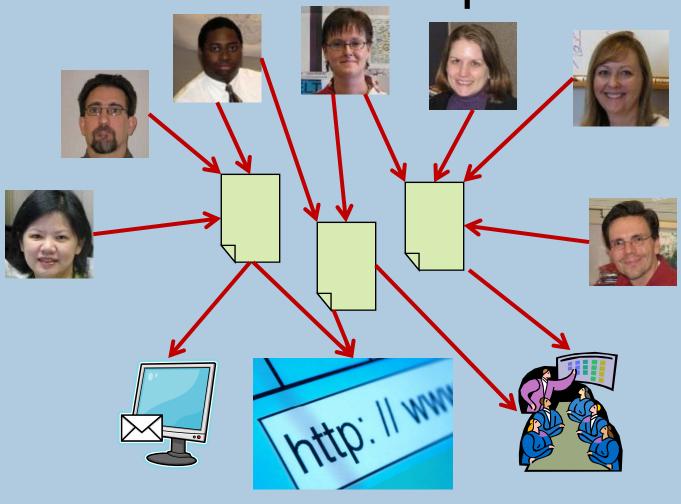

# Track latest version and easily share reports with colleagues

Collaborate and share working documents with colleagues