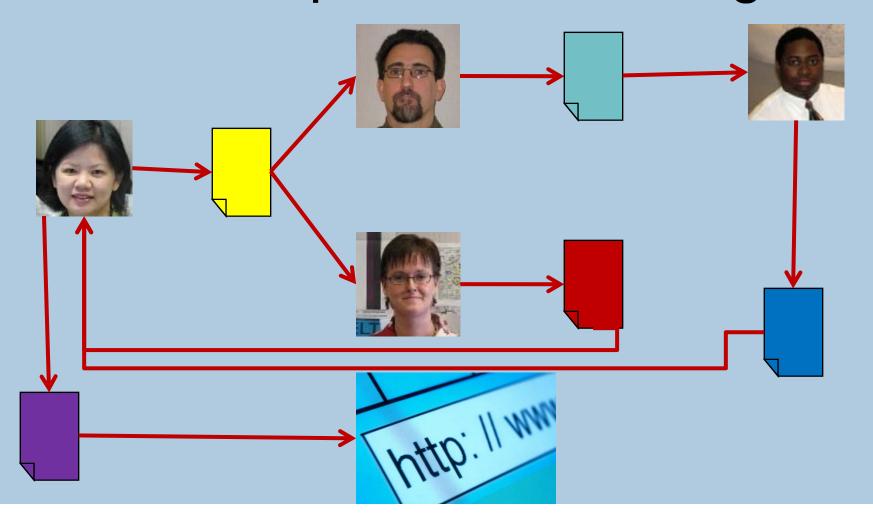

# 3-in-1 Solution for Document Collaboration, Website Content Management, and Portalbased Web Reports

Edward Schaefer
Senior Applications Developer
Enrollment & Marketing Research

#### Preface

- EMR department of Enrollment
   Management & Marketing division; over
   200 staff including IR
- This presentation is "GREEN"
- I like to use Animation, but not overly use
- This is the only bullet point portion of presentation



We in EMR are creating and distributing numerous reports





# You're trying to simplify and coordinate this process



### Multiple report versions exist and sharing requires tech skills



# Track latest version and easily share reports with colleagues





#### Microsoft SharePoint Services meets these 2 needs + 1





| Component           | Minimum                                                                                                                                            | Recommended                                                                                              |
|---------------------|----------------------------------------------------------------------------------------------------------------------------------------------------|----------------------------------------------------------------------------------------------------------|
| Processor           | 2.5 gigahertz (GHz)                                                                                                                                |