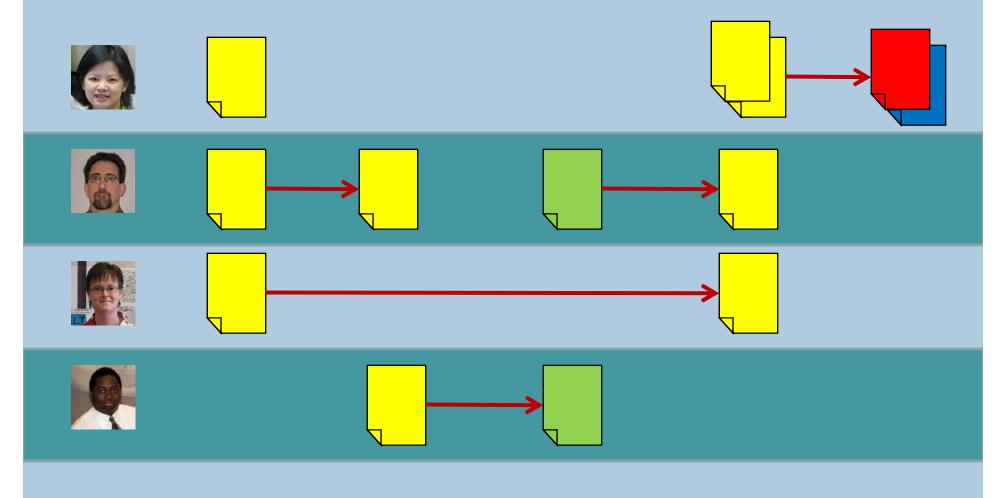

Versioning controls to track history of changes

# Lack of standard tracking processes and conventions

# SP provides standardize processes and conventions