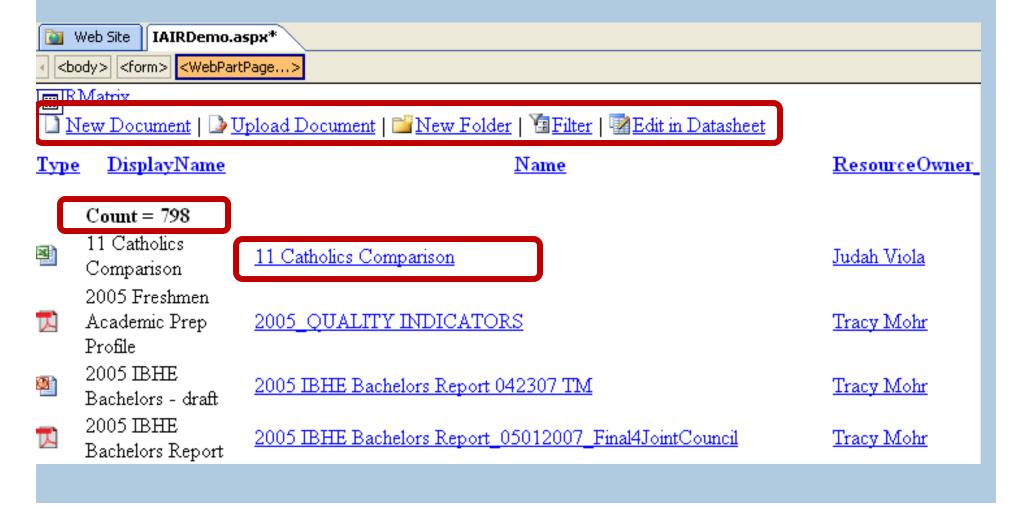

#### Past attempts to share documents were difficult

SharePoint provides the single area for all working reports

# SharePoint provides the single area for all working reports

| F  | Resource administration for EMR web page, both for resources within and outside of the Market Matrix. |                                             |                                                        |                    |                             |  |  |  |  |  |
|----|-------------------------------------------------------------------------------------------------------|---------------------------------------------|--------------------------------------------------------|--------------------|-----------------------------|--|--|--|--|--|
|    | ]                                                                                                     | New Document   🌛 Upload Documen             | ıt   🍱 New Folder   📆 Filter                           |                    |                             |  |  |  |  |  |
| نے | Гуре                                                                                                  | DisplayName                                 | Name                                                   | ResourceOwner_Name | ResourceOwner_Name Modified |  |  |  |  |  |
| ı  |                                                                                                       | Count = 798                                 |                                                        |                    |                             |  |  |  |  |  |
| U  | <b>N</b>                                                                                              | 11 Catholics Com arison                     | 11 Catholics Comparison                                | Judah Viola        | 6/25/2008<br>12:10 PM       |  |  |  |  |  |
| •  | 人                                                                                                     | 2005 Freshmen Academic Prep<br>Profile      | 2005_QUALITY INDICATORS                                | Tracy Mohr         | 3/14/2008<br>1:13 PM        |  |  |  |  |  |
|    |                                                                                                       | 2005 IBHE Bachelors - draft                 | 2005 IBHE Bachelors Report 042307 TM                   | Tracy Mohr         | 5/3/2007<br>10:16 AM        |  |  |  |  |  |
| ľ  | 人                                                                                                     | 2005 IBHE Bachelors Report                  | 2005 IBHE Bachelors Report_05012007_Final4JointCouncil | Tracy Mohr         | 3/14/2008<br>1:16 PM        |  |  |  |  |  |
|    |                                                                                                       |                                             | ACT1                                                   | Rina Bongsu        | 4/16/2007<br>3:46 PM        |  |  |  |  |  |
|    |                                                                                                       |                                             | ACT2                                                   | Rina Bongsu        | 1/30/2007<br>2:03 PM        |  |  |  |  |  |
|    | 7                                                                                                     | 2005 Search: PSAT                           | PSAT                                                   | Rina Bongsu        | 2/16/2007<br>2:51 PM        |  |  |  |  |  |
| •  | 人                                                                                                     | 2005-06 Graduating Seniors Profile          | Profile of 2005-06 Graduating Seniors_TMfinal          | Tracy Mohr         | 3/14/2008<br>1:22 PM        |  |  |  |  |  |
| •  | 人                                                                                                     | 2006 Top 10 Private & Catholic Universities | Fall2006_TopTen                                        | Rina Bongsu        | 1/17/2007<br>10:07 AM       |  |  |  |  |  |
|    |                                                                                                       | 2006-07 Profile of Graduating<br>Seniors    | Profile of 2006-07 Graduating Seniors_TMfinal          | Tracy Mohr         | 9/27/2007<br>3:31 PM        |  |  |  |  |  |
|    | 人                                                                                                     | 2007 Big Shoulders Students                 | BigShoulders_2007_TM121107                             | Tracy Mohr         | 5/6/2008<br>10:59 AM        |  |  |  |  |  |
|    | Z.                                                                                                    | 2007 Freshmen Academic Prep<br>Profile      | 2007_QUALITY INDICATORS_0208FNL_TM                     | Tracy Mohr         | 3/14/2008<br>1:14 PM        |  |  |  |  |  |
|    |                                                                                                       |                                             |                                                        |                    |                             |  |  |  |  |  |