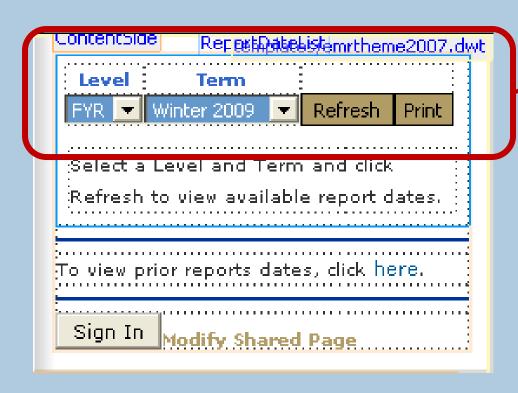

#### Advanced user interface for filtering

Term

To view prior reports dates, click here.

11/5/2008 (Wednesday) 11/4/2008 (Tuesday) 11/3/2008 (Monday)

10/31/2008 (Friday) 10/30/2008 (Thursday) 10/29/2008 (Wednesday)

(Items 1 to 6) Next

Modify Shared Page ▼

Report Date

▼ Winter 2009 ▼ Refresh Print

HOME ABOUT EMR CONTACT EMR

Good Afternoon, Ed Schaefer