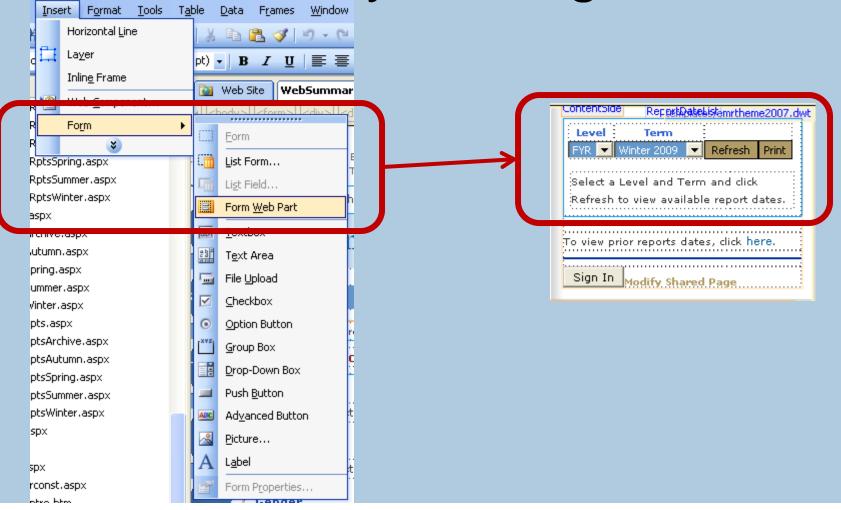

# Use FrontPage or Visual Studio to manage web page

#### Data View web parts provide access to SP lists