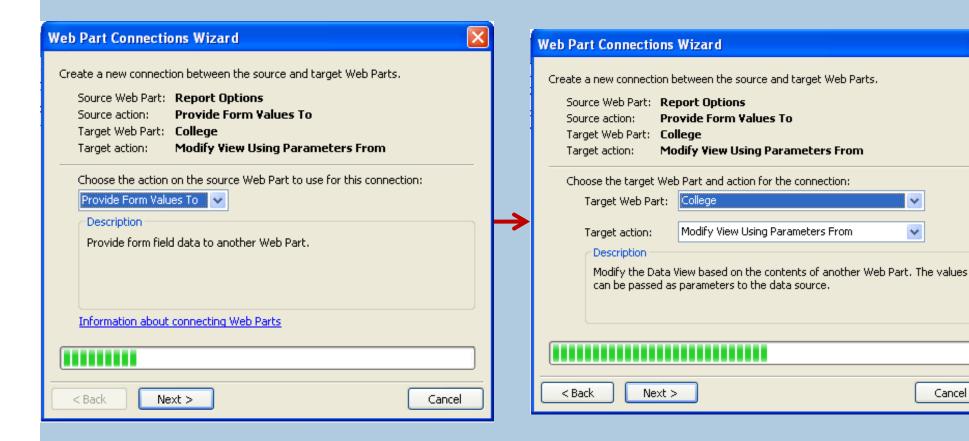

Form web parts are created to supply filtering data

Web Part Connections to pass form web part data to data view

Cancel

#### Web part connections to pass form web part data to data view